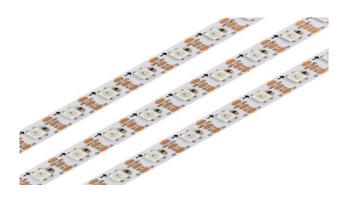

cut and rolled at will, which makes it highly flexible and strong variable in engineering applications. Various complex pattern changes can be made. The product adopts built-in IC, few external components used on the PCB board, so the failure rate is low, and the advantages of high pixels in the effective range are integrated.

The product adopts DC5V direct current low-voltage power supply mode, with high safety factor and simple project acceptance procedures. The light source and built-in IC adopt the industry's excellent brand raw materials, with high brightness, low light decay, energy saving and environmental protection, and long service life. Based on the above advantages, the full color LED Strip will become a popular product for decoration, lighting, etc.

### 2.LED Strip Picture



#### 3. Features

- ★ Uses raw materials from international brand manufacturers, with high brightness, large angle, strong control protocol versatility, and stable performance.
- ★Flexible tailoring, with arbitrary length, can be tailored on the complete circuit according to requirements, without destroying the principle performance.
- ★Beautiful, energy-saving, high brightness and low heat generation, it is a pollution-free product that meets the ROHS standard.
- ★IP Rating:IP20, IP65, IP67, IP68, the LED Strip is used in a wider range of site environments.
- ★Easier to install, pixel concentration, Low temperature LED light source, which makes the selection and matching of auxiliary materials more flexible during the installation process.
- ★No radiation, safer to use.

### **4.Product