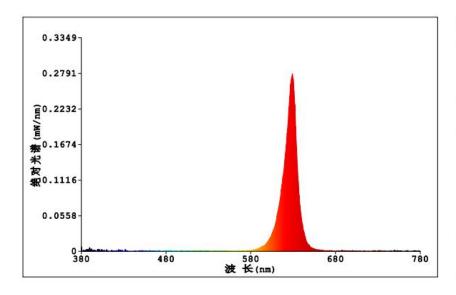

## **LED Strip parameters:**

| Product No.                | LED Qty | Power | Voltage | Width | Color | Wavelength     | Lumen       |
|----------------------------|---------|-------|---------|-------|-------|----------------|-------------|
| LC-<br>8812X60XM10<br>X-5V | 60LED   | 18W   | DC5V    | 10mm  | RGB   | R: 620nm-625nm | 1.5LM-2.5LM |
|                            |         |       |         |       |       | G:520nm-525nm  | 5LM-7LM     |
|                            |         |       |         |       |       | B:460nm-465nm  | 1LM-2LM     |