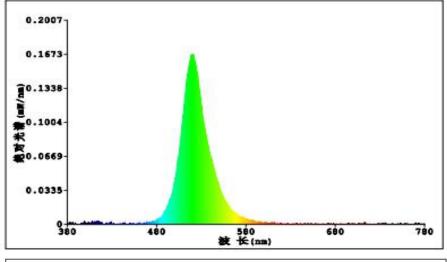

## **LED Strip parameters:**

| Product No.                | LED Qty | Power | Voltage | Width | Color | Wavelength     | Lumen       |
|----------------------------|---------|-------|---------|-------|-------|----------------|-------------|
| LC-<br>8812X60XM10<br>X-5V | 60LED   | 18W   | DC5V    | 10mm  | RGB   | R: 620nm-625nm | 1.5LM-2.5LM |
|                            |         |       |         |       |       | G:520nm-525nm  | 5LM-7LM     |
|                            |         |       |         |       |       | B:460nm-465nm  | 1LM-2LM     |