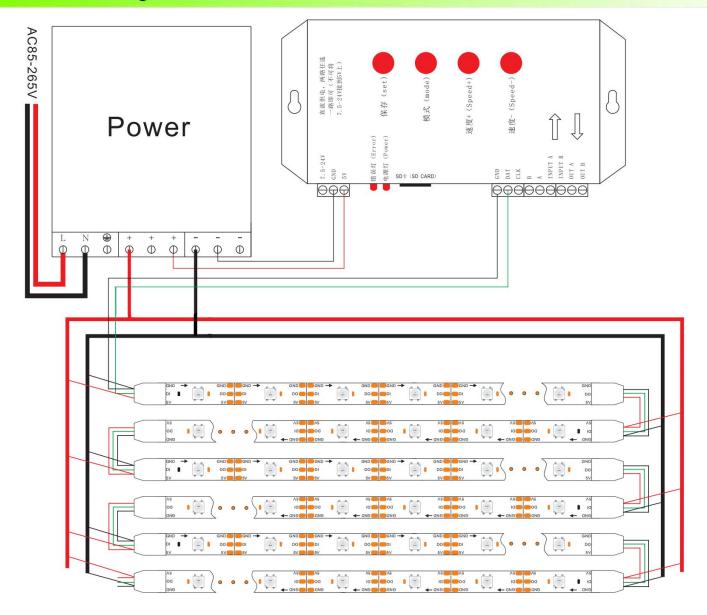

### 8. Connection Diagram

#### **NOTE:**

- **1.**The AC wiring must be connected to the ground wire to prevent electric shock
- 2. The overload current of the main wire of the LED Strip is the sum of the currents of the sub-wires, so in actual engineering applications, the model of the main wire should be appropriately increased to prevent the wire from overheating and accidents.
- 3. The specification is only for regular quotation products, specific products have specified parameters, which are not within the scope of this specification