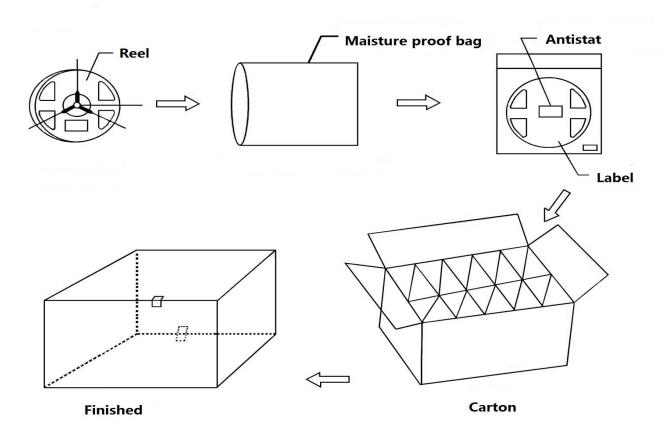

# 7.Packing

Note: This picture is only used for regular product packaging. For customized products, the packaging method will be different depending on the actual size, and the packaging method will be individually customized.