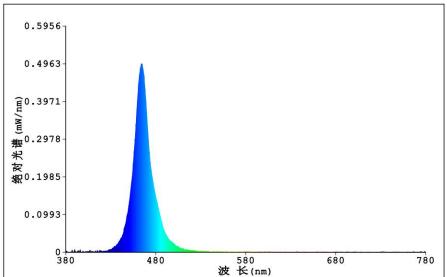

## **LED Strip parameters:**

| Product No.                | LED Qty | Power | Voltage | Width | Color | Wavelength     | Lumen       |
|----------------------------|---------|-------|---------|-------|-------|----------------|-------------|
| LC-<br>8812X60XM10<br>X-5V | 60LED   | 18W   | DC5V    | 10mm  | RGB   | R: 620nm-625nm | 1.5LM-2.5LM |
|                            |         |       |         |       |       | G:520nm-525nm  | 5LM-7LM     |
|                            |         |       |         |       |       | B:460nm-465nm  | 1LM-2LM     |