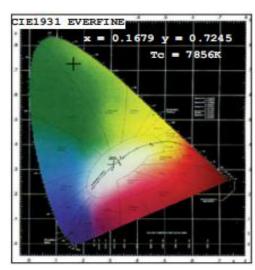

## **LED Strip parameters:**

| Product No.                | LED Qty | Power | Voltage | Width | Color | Wavelength     | Lumen       |
|----------------------------|---------|-------|---------|-------|-------|----------------|-------------|
| LC-<br>8812X60XM10<br>X-5V | 60LED   | 18W   | DC5V    | 10mm  | RGB   | R: 620nm-625nm | 1.5LM-2.5LM |
|                            |         |       |         |       |       | G:520nm-525nm  | 5LM-7LM     |
|                            |         |       |         |       |       | B:460nm-465nm  | 1LM-2LM     |