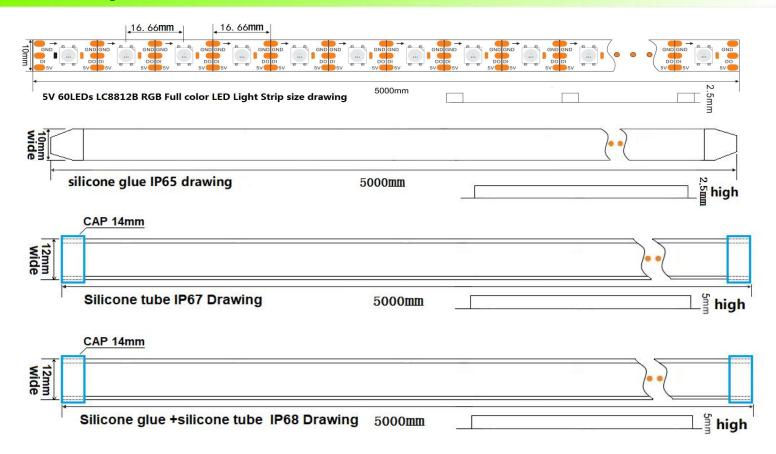

g the principle performance.
- ★Beautiful, energy-saving, high brightness and low heat generation, it is a pollution-free product that meets the ROHS standard.
- ★IP Rating:IP20, IP65, IP67, IP68, the LED Strip is used in a wider range of site environments.
- ★Easier to install, pixel concentration, Low temperature LED light source, which makes the selection and matching of auxiliary materials more flexible during the installation process.
- ★No radiation, safer to use.

### **4.Product Warranty**

★Product warranty: two years, three years, five years, please note the warranty period for orders.

Add: 4-5/F Dadong Ming Technology Park, Yuequn Road, Changzhen, Guangming District, Shenzhen, China

Tel: 0755-27350605 Fax: 0755-23245913 HTTP: www.color-led.com



## **5.LED Strip Dimension**



# **6.Electrical parameters**





Add: 4-5/F Dadong Ming Technology Park, Yuequn Road, Changzhen, Guangming District, Shenzhen, China

Tel: 0755-27350605 Fax: 0755-23245913

HTTP: www.color-led.com











## **LED Strip parameters:**

| Product No.                | LED Qty | Power | Voltage | Width | Color | Wavelength     | Lumen       |
|----------------------------|---------|-------|---------|-------|-------|----------------|-------------|
| LC-<br>8812X60XM10<br>X-5V | 60LED   | 18W   | DC5V    | 10mm  | RGB   | R: 620nm-625nm | 1.5LM-2.5LM |
|                            |         |       |         |       |       | G:520nm-525nm  | 5LM-7LM     |
|                            |         |       |         |       |       | B:460nm-465nm  | 1LM-2LM     |

Add: 4-5/F Dadong Ming Tech