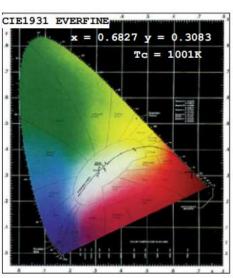

## **LED Strip parameters:**

| Product No.                | LED Qty | Power | Voltage | Width | Color | Wavelength     | Lumen       |
|----------------------------|---------|-------|---------|-------|-------|----------------|-------------|
| LC-<br>8812X60XM10<br>X-5V | 60LED   | 18W   | DC5V    | 10mm  | RGB   | R: 620nm-625nm | 1.5LM-2.5LM |
|                            |         |       |         |       |       | G:520nm-525nm  | 5LM-7LM     |
|                            |         |       |         |       |       | B:460nm-465nm  | 1LM-2LM     |