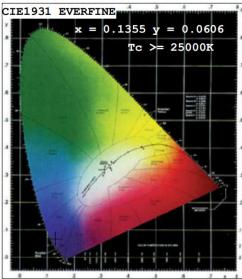

## **LED Strip parameters:**

| Product No.                | LED Qty | Power | Voltage | Width | Color | Wavelength     | Lumen       |
|----------------------------|---------|-------|---------|-------|-------|----------------|-------------|
| LC-<br>8812X60XM10<br>X-5V | 60LED   | 18W   | DC5V    | 10mm  | RGB   | R: 620nm-625nm | 1.5LM-2.5LM |
|                            |         |       |         |       |       | G:520nm-525nm  | 5LM-7LM     |
|                            |         |       |         |       |       | B:460nm-465nm  | 1LM-2LM     |